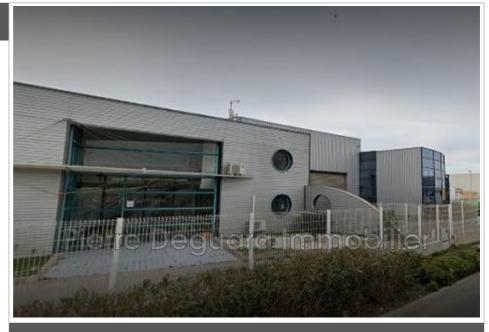

## 9636 Sète

SÈTE - ENTRANCE AND EXIT OF TOWN, in the commercial and business area, sale of a RIGHT TO LEASE of a sheath impregnation plant for the rehabilitation of sewerage pipes, UNIQUE in France. 20% of the roof has solar panels. The right to the lease is sold with the customer file including 11 major construction customers and with 1 heavy vehicle, 1 light box type, a jeep, 1 electric lift and all the manufacturing equipment. Perennial activity. Further information on request at the agency.