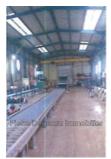

## 9636 Sète

SÈTE - ENTRANCE AND EXIT OF TOWN, in the commercial and business area, sale of a RIGHT TO LEASE of a sheath impregnation plant for the rehabilitation of sewerage pipes, UNIQUE in France. 20% of the roof has solar panels. The right to the lease is sold with the customer file including 11 major construction customers and with 1 heavy vehicle, 1 light box type, a jeep, 1 electric lift and all the manufacturing equipment. Perennial activity. Further information on request at the agency.