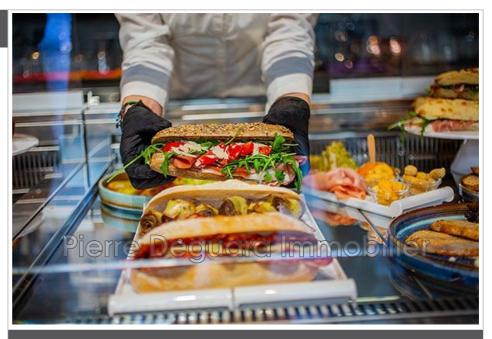

## 9539 Sète

SÈTE - ENTRY AND EXIT FROM THE CITY, FOR SALE Right to lease a premises currently used in fast food snacking license 3, with a surface area of 138m2 with a ceiling height between 5 and 6 m and a linear display case of approximately 12m with excellent visuals. It also offers a very large terrace that can accommodate 20 to 200 people. Possibility of being sold without the current activity.