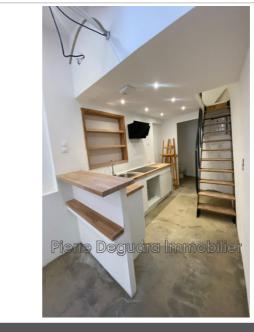

## 243 500 €

Buying apartment 3 rooms Surface : 50 m<sup>2</sup>

View : Citadine Inner condition : new

## Apartment 9662 Montpellier

MONTPELLIER DISTRICT COURREAU, SALE APARTMENT renovated with an area of 60m2. It consists of an open space, a fitted kitchen, a toilet and is completed by a first mezzanine with a bathroom and a second mezzanine bedroom area. May also be suitable for a liberal profession and offices. Fees and charges : 243 500 € fees included