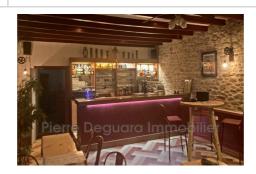

## 9707 Les Epesses

PUY DU FOU-RARE in an exceptional setting, SALE OF HOTEL-BAR-RESTAURANT WALLS located 3 minutes from the famous theme park and 1 hour from Nantes. This completely renovated establishment, with an area of 600 m2 on a plot of 1100 m2, currently offers 11 spacious and comfortable rooms, a kitchen equipped with quality professional equipment, 2 restaurant rooms and a fully equipped bar. You will be seduced by its rustic and authentic charm, its staff accommodation of 80 m2 of living space, its 4 barns with a total surface area of 350 m2 allowing additional development of the establishment. Sold with parking.